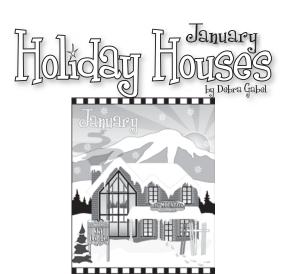

# **PATTERN CORRECTION**

An omission was discovered in the January Holiday House Pattern. Please add: "Light Blue Fabric (or organza) 5" x 14" to the Materials List. Sorry for error.

Materials Needed Add Light Blue Rays Fabric to Materials Needed List to Materials Needed List

|        | P 1                                                    |          |
|--------|--------------------------------------------------------|----------|
| 16"    | Periwinkle Blue Mountain                               | 5" x 14" |
| 1/2"   | Light Blue (or Organza) Rays                           | 5" x 14" |
| 31/2"  | Grey Smoke <sup>2</sup> (grey fabric or black organza) | 5" x 5"  |
| 31/2"  | Green Pine Tree                                        | 3" x 5"  |
| 31/2"  | Evergreen Back Trees                                   | 5" x 5"  |
| 70°    | Pale Blue Snow Shadow                                  | 3" x 12" |
| anel   | Yellow Sun / Skis                                      | 3" x 6"  |
| width  | Tan Porch Columns                                      | 4" x 4"  |
| yard   | Dark Brown Lodge                                       | 8" x 10" |
| it Up" | Orange Skis                                            | 2" x 3"  |
| ccent  | Rlue Skis                                              | 2" x 3"  |