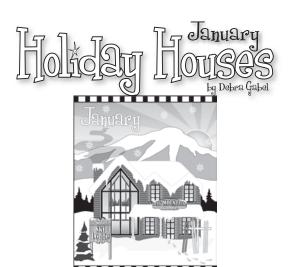

# PATTERN CORRECTION

An omission was discovered in the January Holiday House Pattern. Please add: "Light Blue Fabric (or organza) 5" x 14" to the Materials List. Sorry for error.

| Mater  | ials Needed Add Light Blue Rays Fabric to Materials Needed List |  |
|--------|-----------------------------------------------------------------|--|
| 16"    | Periwinkle Blue Mountain 5" x 14"                               |  |
| 1/2"   | Light Blue (or Organza) Rays 5" x 14"                           |  |
| 31/2"  | Grey Smoke <sup>2</sup> (grey fabric or black organiza) 5" x 5" |  |
| 31/2"  | Green Pine Tree 3" x 5"                                         |  |
| 31/2"  | Evergreen Back Trees 5" x 5"                                    |  |
| 70°    | Pale Blue Snow Shadow 3" x 12"                                  |  |
| Panel  | Yellow Sun / Skis 3" x 6"                                       |  |
| width  | Tan Porch Columns 4" x 4"                                       |  |
| yard   | Dark Brown Lodge 8" x 10"                                       |  |
| it Up" | Orange Skis 2" x 3"                                             |  |
| coont  | Rius Skie 2" x 3"                                               |  |