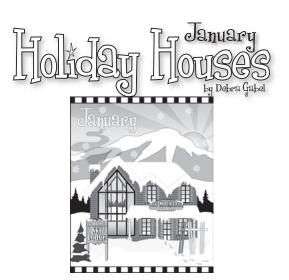

# PATTERN CORRECTION

An omission was discovered in the January Holiday House Pattern. Please add: "Light Blue Fabric (or organza) 5" x 14" to the Materials List. Sorry for error.

# Materials Needed Add Light Blue Rays Fabric to Materials Needed List

| 16"    | Periwinkle Blue Mountain                               | 5" x 14" |
|--------|--------------------------------------------------------|----------|
| 1/2"   | Light Blue (or Organza) Rays                           | 5" x 14" |
| 3%"    | Grey Smoke <sup>2</sup> (grey fabric or black organza) | 5" x 5"  |
| 31/2"  | Green Pine Tree                                        | 3" x 5"  |
| 31/4"  | Evergreen Back Trees                                   | 5" x 5"  |
| 70°    | Pale Blue Snow Shadow                                  | 3" x 12" |
| anel   | Yellow Sun / Skis                                      | 3" x 6"  |
| width  | Tan Porch Columns                                      | 4" x 4"  |
| yard   | Dark Brown Lodge                                       | 8" x 10" |
| it Up" | Orange Skis                                            | 2" x 3"  |
|        | Dive Skie                                              | 2" x 3"  |