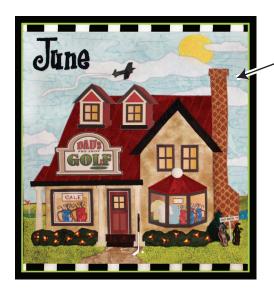

Now one piece.

JUNE
CORRECTION
Piece #21 should
be cut from this
pattern with
top cap.

## June Holiday House Correction

CORRECTION DATE 3/21/2012: JUNE Holiday House
Under "Materials Needed" Cobblestone Medium Grey/Tan House
3" x 10" pattern piece listing should read: Cobblestone Dark
Grey/Tan Chimney 3" x 10" On the pattern page piece # 21 shown
chimney without top cap. Replacement chimney piece is to the
right. Patterns shipped out before 3-21-2012 will need this
updated pattern piece. The image on the outside of the packaging of the first run of patterns will picture the chimney as two
pieces - however subsequent patterns will show as one patternpiece on the covers. Shops and distributors may want to down
load the multiple #21 pattern piece pdf to cut apart and add to
the patterns you have on hand from our website.

We have included a brightly colored correction slip of paper with the new patterned chimney on all inhouse inventory. If you have purchased a June House before this notice you will have the old chimney. You can download this pdf and make the correction. If you have purchased several June patterns there is a multiple chimney pattern available. Each letter size paper will print 5 chimney patterns that you can cut apart and slip into the pattern.