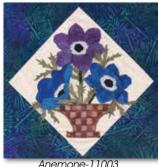

#### **Basket Blooms**

Basket Blooms is available as a full Collection or as Quilt Shop Block of the Month. Collections and B.O.M. include finishing instructions to complete the quilt as pictured. To purchase these *flowers* individually, see the individual Florals for 12" x 20" patterns. BOM Program features and benefits on page 12. (Note: individual flowers on floral page are without baskets) The individual Basket Blooms blocks finish at 14" x 14".

ONLY available as BOM or complete collection. Individual flowers are on the next page.

Hibiscus-11002

Anemone-11003

Complete Basket Blooms Collection 11015 BOM Finishing Kit 11013

Poppy-11005

Daffodil-11006