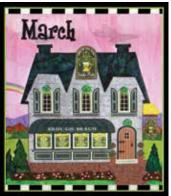

# Holiday Houses

A fabulous collection of monthly Victorian influenced homes and town buildings that make unique 12" x 14" display quilts. *INCLUDED!* in every Holiday House pattern there is a pre-printed cotton fabric panel with windows and details to make your project look intricate. This is a perfect project on which to use all those cute decorative buttons and trims offered on the market today. These are available as individual patterns, a complete Collection as well as in a Quilt

# January

February-90002

Shop BOM program. FREE alternate type Downloads!

**Holiday Houses** 

March-90003

April-90004

Mav-90005

June-90006