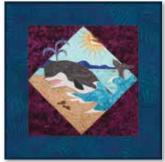

#### Sealife

Let's go under the Sea and enjoy twelve colorful appliqué quilt patterns! Sealife is available as individuals, Collections, and Quilt Shop Block of the Month patterns. Collections and B.O.M. include finishing instructions for complete quilt as pictured. The full quilt finishes at approximately 64" x 70". The individual patterns finish at 12" x 12" with scallop borders. The image within stripe border is 8"x 8". BOM Program features and benefits on page 12.

Angelfish - 55001

Crab - 55003

Manatee - 55007

Shark - 55011

Clownfish- 55002

Dolphin - 55004

Orca - 55008

Stingray - 55012