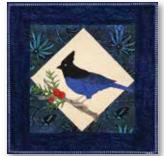

# Birds 1

#### Birds 1 and 2

Twenty-four beautiful bird patterns are available as individual patterns, Collection, and Quilt Shop Block of the Month Programs. Collections and B.O.M. include finishing instructions for complete quilts as pictured. The individuals can be used as wall hangings, pillow covers, tote covers. With widened 6" side borders and no top/bottom borders, patterns can easily be made into placemats. The full quilt for either theme finishes at approximately 64" x 70". The individual wallhanging patterns finish at 14" x 14" without borders and 20" x 20" with borders.

#### **Twenty Four Birds!**

"Birds 1" is a collection of birds that are primarily found on the Eastern half of the United Srates. "Birds 2" focuses more on the western half of the country. There are 24 birds in the full "Birds" series. You could mix the individual bird patterns from either collection to make your own unique quilt. Each bird pattern includes full instructions, a full sized positioning sheet and sequentially numbered pattern pieces for ease Of USE. BOM Program features and benefits on page 12.