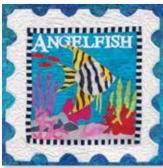

#### Sealife

Let's go under the Sea and enjoy twelve colorful appliqué quilt patterns! Sealife is available as individuals, Collections, and Quilt Shop Block of the Month patterns. Collections and B.O.M. include finishing instructions for complete quilt as pictured. The full quilt finishes at approximately 64" x 70". The individual patterns finish at 12" x 12" with scallop borders. The image within stripe border is 8"x 8". BOM Program features and benefits on page 12.

Angelfish - 55001

Crab - 55003

Manatee - 55007

Shark - 55011

Clownfish- 55002

Dolphin - 55004

Orca - 55008

Stingray - 55012