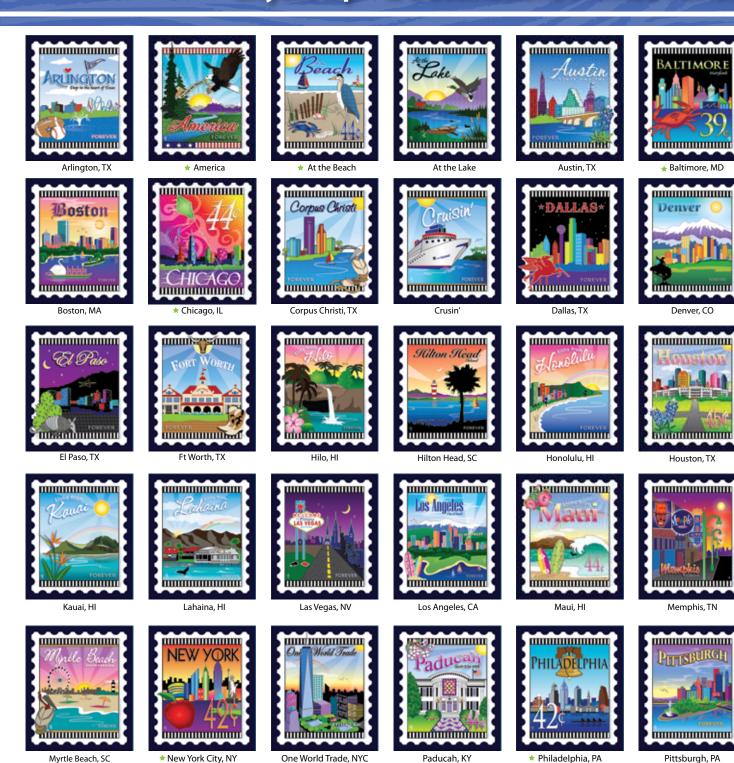

# Stamp Patterns

California 40033

Florida 40035

Texas 40031

America NationStamp™ 80050

Chicago 40011

New York 40009

Philadelphia 40010

Washington D.C. 40008

#### **PANELS:**

Baltimore 40007