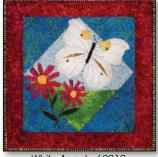

# **Butterflies**

Luna Moth - 60009

Rajah Brookes Birdwing - 60012

#### **Butterflies**

Butterflies are available as 12 individual patterns, a full Collection, or as a Quilt Shop Block of the Month Program. Collections and B.O.M. include finishing instructions for complete quilts as pictured. The individuals can be used as wall hangings, pillow covers, tote covers. With widened 6" side borders and no top/bottom borders, patterns can easily be made into placemats. The full quilt finishes at approximately 64" x 70". The individual patterns finish at 14" x 14" without borders and 20" x 20" with borders.