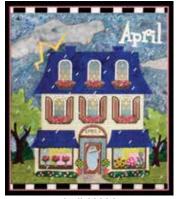

# Holiday Houses

A fabulous collection of monthly Victorian influenced homes and town buildings that make unique 12" x 14" display quilts. *INCLUDED!* in every Holiday House pattern there is a pre-printed cotton fabric panel with windows and details to make your project look intricate. This is a perfect project on which to use all those cute decorative buttons and trims offered on the market today. These are available as individual patterns, a complete Collection as well as in a Quilt

# January

February-90002

Shop BOM program. FREE alternate type Downloads!

**Holiday Houses** 

March-90003

April-90004

Mav-90005

June-90006