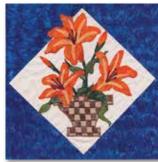

#### **Basket Blooms**

Basket Blooms is available as a full Collection or as Quilt Shop Block of the Month. Collections and B.O.M. include finishing instructions to complete the quilt as pictured. To purchase these *flowers* individually, see the individual Florals for 12" x 20" patterns. BOM Program features and benefits on page 12. (Note: individual flowers on floral page are without baskets) The individual Basket Blooms blocks finish at 14" x 14".

ONLY available as BOM or complete collection. Individual flowers are on the next page.

Hibiscus-11002

Anemone-11003

Complete Basket Blooms Collection 11015 BOM Finishing Kit 11013

Poppy-11005

Daffodil-11006