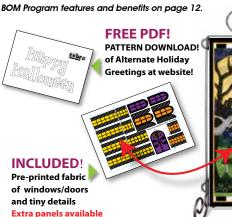

# Holiday Houses

A fabulous collection of monthly Victorian influenced homes and town buildings that make unique 12" x 14" display quilts. *INCLUDED!* in every Holiday House pattern there is a pre-printed cotton fabric panel with windows and details to make your project look intricate. This is a perfect project on which to use all those cute decorative buttons and trims offered on the market today. These are available as individual patterns, a complete Collection as well as in a Quilt

# January

February-90002

Shop BOM program. FREE alternate type Downloads!

**Holiday Houses** 

March-90003

April-90004

Mav-90005

June-90006