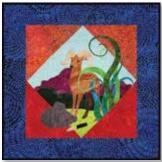

#### **Basket Blooms**

Basket Blooms is available as a full Collection or as Quilt Shop Block of the Month. Collections and B.O.M. include finishing instructions to complete the quilt as pictured. To purchase these *flowers* individually, see the individual Florals for 12" x 20" patterns. BOM Program features and benefits on page 12. (Note: individual flowers on floral page are without baskets) The individual Basket Blooms blocks finish at 14" x 14".

ONLY available as BOM or complete collection. Individual flowers are on the next page.

Hibiscus-11002

Anemone-11003

Complete Basket Blooms Collection 11015 BOM Finishing Kit 11013

Poppy-11005

Daffodil-11006