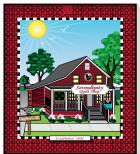

# Doorhangers & More 410.370.3798 or 410.531.9047

Jackie's Clothesline 40001 22" x 36"

The trip to any laundry room is perked up by this doorhanger. This quilt is another unique Zebra Patterns design great for the Quilter's home or a fun gift for a friend. Named after Jackie, the owner of Patches Quilting and Sewing in Mt. Airy, MD. Wooden Clothespins included with pattern!