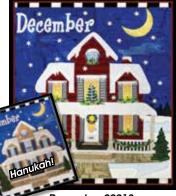

# Holiday Houses

A fabulous collection of monthly Victorian influenced homes and town buildings that make unique 12" x 14" display quilts. *INCLUDED!* in every Holiday House pattern there is a pre-printed cotton fabric panel with windows and details to make your project look intricate. This is a perfect project on which to use all those cute decorative buttons and trims offered on the market today. These are available as individual patterns, a complete Collection as well as in a Quilt

July-90007

October .

August-90008

September-90009

October-90010

November--90011

December-90012