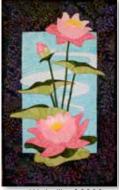

#### 39 Choices!

Available individually or Collections of twelve. Finshed Size:12" x 20"

Floral Collection I: Coreopsis, Sweetpea, Dogrose, Cornflower, Calilily, Speckled Lily, Columbine, Poppy, Hollyhocks, Gladiola, Iris, Morning Glory

Floral Collection 2: Pansy, Daffodil, Tulip, Lily of the Valley, Black Eyed Susan, Forget-Me-Not, Bleeding Heart, Bluebonnet, Cyclamen, Sunflower, Anemone, Hibiscus

Collection 3: Violets, Bird of Paradise, Poinsettia, Amaryllis, Orchid, Lilac, Lady Slipper, Waterlily, Clematis, Petunia, Azalea, Plumeria

Waterlily -10032

Clematis -10033

Petunia -10034

Azalea-10035

Plumeria -10036