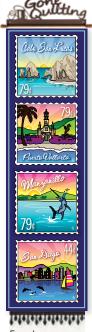

#### "Where ya' Been?"

Start by choosing a background fabric. Next, choose several of Zebra Patterns pre-printed mini stamps (sold separately) and head on down the road! Use the Travel Memories imagery CD (like fabric stickers for your scrapbook quilt) to print on your own fabric as many times and in any size you wish! Once you have all your mini stamps, roads, and "fabric stickers" chosen, fuse in place and quickly sew down edges, add borders, quilt, and Enjoy!

Printable Travel "Fabric Stickers" on CD

**SUPER EASY-TO-DO!** 

Approx Size 8" x 32" Finished