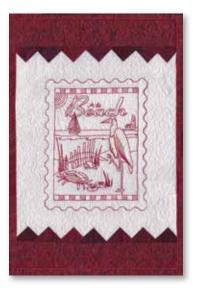

#### **REDWORK STAMPS!**

MORE STAMPS COMING!!!

Zebra Patterns has translated the popular Stamp Patterns, that the company has become known for, into beautiful modern Redwork Patterns.

If you are interested in a particular state or city not yet patterned in redwork, call and make a request! Currently Beach, New York City, Ohio, Texas and America are available for shipment.