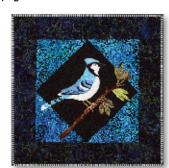

# Birds 1

#### Birds 1 and 2

Twenty-four beautiful bird patterns are available as individual patterns, Collection, and Quilt Shop Block of the Month Programs. Collections and B.O.M. include finishing instructions for complete quilts as pictured. The individuals can be used as wall hangings, pillow covers, tote covers. With widened 6" side borders and no top/bottom borders, patterns can easily be made into placemats. The full quilt for either theme finishes at approximately 64" x 70". The individual wallhanging patterns finish at 14" x 14" without borders and 20" x 20" with borders.

Goldfinch - 50003

Hummingbird - 50007

Sparrow - 50011

Bluejay - 50002

Oriole - 50004

Chickadee - 50008

Northern Flicker - 50012

Mockingbird - 51001

#### **Twenty Four Birds!**

"Birds 1" is a collection of birds that are primarily found on the Eastern half of the United Srates. "Birds 2" focuses more on the western half of the country. There are 24 birds in the full "Birds" series. You could mix the individual bird patterns from either collection to make your own unique quilt. Each bird pattern includes full instructions, a full sized positioning sheet and sequentially numbered pattern pieces for ease Of USE. BOM Program features and benefits on page 12.