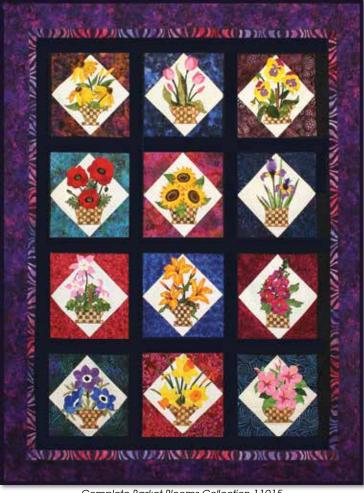

#### **Basket Blooms**

Basket Blooms is available as a full Collection or as Quilt Shop Block of the Month. Collections and B.O.M. include finishing instructions to complete the quilt as pictured. To purchase these *flowers* individually, see the individual Florals for 12" x 20" patterns. BOM Program features and benefits on page 12. (Note: individual flowers on floral page are without baskets) The individual Basket Blooms blocks finish at 14" x 14".

ONLY available as BOM or complete collection. Individual flowers are on the next page.

Hibiscus-11002

Anemone-11003

Complete Basket Blooms Collection 11015 BOM Finishing Kit 11013

Poppy-11005

Daffodil-11006

Speckled Lilies-11007

Iris-11008

Pansy-11009

Columbine-11010

Hollyhocks-11011

Black Eyed Susan-110012