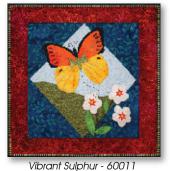

# **Butterflies**

Luna Moth - 60009

Rajah Brookes Birdwing - 60012

#### **Butterflies**

Butterflies are available as 12 individual patterns, a full Collection, or as a Quilt Shop Block of the Month Program. Collections and B.O.M. include finishing instructions for complete quilts as pictured. The individuals can be used as wall hangings, pillow covers, tote covers. With widened 6" side borders and no top/bottom borders, patterns can easily be made into placemats. The full quilt finishes at approximately 64" x 70". The individual patterns finish at 14" x 14" without borders and 20" x 20" with borders.