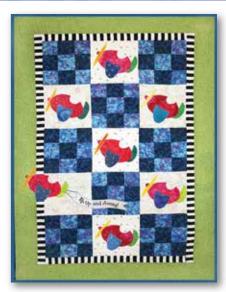

# Childrens

Trucks 20002 39" x 43"

Sweets 20001 38" x 44"

**Airplanes** 20003 36" x 50"

Batter Up! 20007 20" x 30"

Scotties 20005 48" x 48" paper piecing

Celebrate Chair Back Cover 20006

30001 oletes the fun

**Trucks:** Sewing several rows of roads and sashing make the background. Positioning simple truck shapes completes the fun roads of trucks. Can be personalized with names, special events and dates on trucks with embroidery or fabric markers/paints. **Easy to do.** 