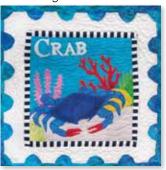

#### Sealife

Let's go under the Sea and enjoy twelve colorful appliqué quilt patterns! Sealife is available as individuals, Collections, and Quilt Shop Block of the Month patterns. Collections and B.O.M. include finishing instructions for complete quilt as pictured. The full quilt finishes at approximately 64" x 70". The individual patterns finish at 12" x 12" with scallop borders. The image within stripe border is 8"x 8". BOM Program features and benefits on page 12.

Angelfish - 55001

Crab - 55003

Manatee - 55007

Shark - 55011

Clownfish- 55002

Dolphin - 55004

Orca - 55008

Stingray - 55012