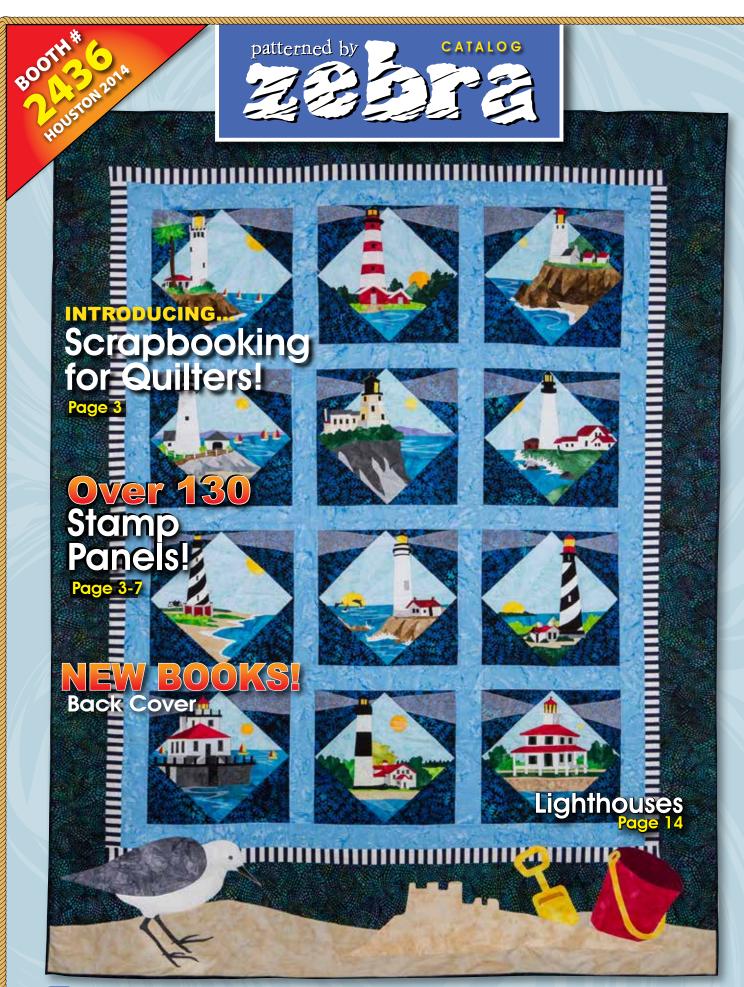

# Lighthouses

#### **Lighthouses** Finished 64" x 84"

Twelve majestic Lighthouses from all around the USA. Available as a full Collection, Individual Patterns or as Quilt Shop Block of the Month. Collections and B.O.M. include finishing instructions to complete the auilt as pictured. The individual Lighthouse blocks finish at 14" x 14" or 20" x 20" with 3" borders.

The unique beach scene on the bottom border could be used on a traditional pieced quilt to spice it up! Inquire about creating a custom lighthouse for your local area! Quilt Shops Only. See page 23 for custom design.

#### Scrapbooking for Quilters!

This is a fast and easy way for any level quilter to make a custom quilt to tell friends and family:

#### "Where ya' Been?"

Start by choosing a background fabric. Next, choose several of Zebra Patterns pre-printed mini stamps (sold separately) and head on down the road! Use the Travel Memories imagery CD (like fabric stickers for your scrapbook quilt) to print on your own fabric as many times and in any size you wish! Once you have all your mini stamps, roads, and "fabric stickers" chosen, fuse in place and quickly sew down edges, add borders, quilt, and Enjoy!