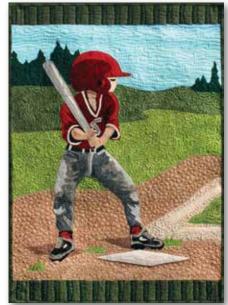

# Childrens

Trucks 20002 39" x 43"

Sweets 20001 38" x 44"

**Airplanes** 20003 36" x 50"

Batter Up! 20007 20" x 30"

Scotties 20005 48" x 48" paper piecing

Celebrate Chair Back Cover 20006

30001 oletes the fun

**Scotties:** This is a paper pieced children's quilt. Nine patches and paper pieced dogs are embellished with a three dimensional fabric bow. **Easy to do.** 

**Batter Up!**: Based on Debra Gabel's award winning quilt, this wall quilt can be customized with your batter's home team colors and uniform number with the included patterns. Add a pony or pig tail to convert this to a girl batter.