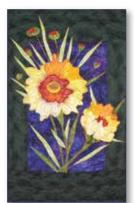

#### 39 Choices!

Available individually or Collections of twelve. Finshed Size:12" x 20"

Floral Collection I: Coreopsis, Sweetpea, Dogrose, Cornflower, Calilily, Speckled Lily, Columbine, Poppy, Hollyhocks, Gladiola, Iris, Morning Glory

Floral Collection 2: Pansy, Daffodil, Tulip, Lily of the Valley, Black Eyed Susan, Forget-Me-Not, Bleeding Heart, Bluebonnet, Cyclamen, Sunflower, Anemone, Hibiscus

Collection 3: Violets, Bird of Paradise, Poinsettia, Amaryllis, Orchid, Lilac, Lady Slipper, Waterlily, Clematis, Petunia, Azalea, Plumeria