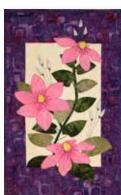

#### 39 Choices!

Available individually or Collections of twelve. Finshed Size:12" x 20"

Floral Collection I: Coreopsis, Sweetpea, Dogrose, Cornflower, Calilily, Speckled Lily, Columbine, Poppy, Hollyhocks, Gladiola, Iris, Morning Glory

Floral Collection 2: Pansy, Daffodil, Tulip, Lily of the Valley, Black Eyed Susan, Forget-Me-Not, Bleeding Heart, Bluebonnet, Cyclamen, Sunflower, Anemone, Hibiscus

Collection 3: Violets, Bird of Paradise, Poinsettia, Amaryllis, Orchid, Lilac, Lady Slipper, Waterlily, Clematis, Petunia, Azalea, Plumeria

Anemone - 10023

Violets - 10025

Bird of Paradise - 10026

Poinsettia -10027

Amaryllis -10028

Orchid -10029

Lilac -10030

Lady Slipper -10031