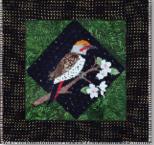

# Birds 1

# 

Complete Bird 1 Collection - 50015 BOM Finishing Kit - 50013

Bluebird - 50005

Scarlet Tanager - 50009

Robin - 50006

Kingfisher - 50010

#### Birds 1 and 2

Twenty-four beautiful bird patterns are available as individual patterns, Collection, and Quilt Shop Block of the Month Programs. Collections and B.O.M. include finishing instructions for complete quilts as pictured. The individuals can be used as wall hangings, pillow covers, tote covers. With widened 6" side borders and no top/bottom borders, patterns can easily be made into placemats. The full quilt for either theme finishes at approximately 64" x 70". The individual wallhanging patterns finish at 14" x 14" without borders and 20" x 20" with borders.

Goldfinch - 50003

Hummingbird - 50007

Sparrow - 50011

Bluejay - 50002

Oriole - 50004

Chickadee - 50008

Northern Flicker - 50012

Mockingbird - 51001

#### **Twenty Four Birds!**

"Birds 1" is a collection of birds that are primarily found on the Eastern half of the United Srates. "Birds 2" focuses more on the western half of the country. There are 24 birds in the full "Birds" series. You could mix the individual bird patterns from either collection to make your own unique quilt. Each bird pattern includes full instructions, a full sized positioning sheet and sequentially numbered pattern pieces for ease Of USE. BOM Program features and benefits on page 12.