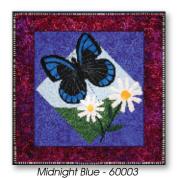

# **Butterflies**

Luna Moth - 60009

Rajah Brookes Birdwing - 60012

#### **Butterflies**

Butterflies are available as 12 individual patterns, a full Collection, or as a Quilt Shop Block of the Month Program. Collections and B.O.M. include finishing instructions for complete quilts as pictured. The individuals can be used as wall hangings, pillow covers, tote covers. With widened 6" side borders and no top/bottom borders, patterns can easily be made into placemats. The full quilt finishes at approximately 64" x 70". The individual patterns finish at 14" x 14" without borders and 20" x 20" with borders.