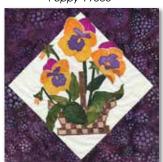

#### **Basket Blooms**

Basket Blooms is available as a full Collection or as Quilt Shop Block of the Month. Collections and B.O.M. include finishing instructions to complete the quilt as pictured. To purchase these *flowers* individually, see the individual Florals for 12" x 20" patterns. BOM Program features and benefits on page 12. (Note: individual flowers on floral page are without baskets) The individual Basket Blooms blocks finish at 14" x 14".

ONLY available as BOM or complete collection. Individual flowers are on the next page.

Hibiscus-11002

Anemone-11003

Complete Basket Blooms Collection 11015 BOM Finishing Kit 11013

Poppy-11005

Daffodil-11006