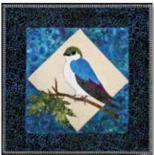

# Birds 1

#### Birds 1 and 2

Twenty-four beautiful bird patterns are available as individual patterns, Collection, and Quilt Shop Block of the Month Programs. Collections and B.O.M. include finishing instructions for complete quilts as pictured. The individuals can be used as wall hangings, pillow covers, tote covers. With widened 6" side borders and no top/bottom borders, patterns can easily be made into placemats. The full quilt for either theme finishes at approximately 64" x 70". The individual wallhanging patterns finish at 14" x 14" without borders and 20" x 20" with borders.

#### **Twenty Four Birds!**

"Birds 1" is a collection of birds that are primarily found on the Eastern half of the United Srates. "Birds 2" focuses more on the western half of the country. There are 24 birds in the full "Birds" series. You could mix the individual bird patterns from either collection to make your own unique quilt. Each bird pattern includes full instructions, a full sized positioning sheet and sequentially numbered pattern pieces for ease Of USE. BOM Program features and benefits on page 12.