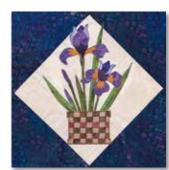

#### **Basket Blooms**

Basket Blooms is available as a full Collection or as Quilt Shop Block of the Month. Collections and B.O.M. include finishing instructions to complete the quilt as pictured. To purchase these *flowers* individually, see the individual Florals for 12" x 20" patterns. BOM Program features and benefits on page 12. (Note: individual flowers on floral page are without baskets) The individual Basket Blooms blocks finish at 14" x 14".

Speckled Lilies-11007

Iris-11008

Pansy-11009

Columbine-11010

Hollyhocks-11011

Black Eyed Susan-110012