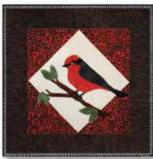

# Birds 1

#### Birds 1 and 2

Twenty-four beautiful bird patterns are available as individual patterns, Collection, and Quilt Shop Block of the Month Programs. Collections and B.O.M. include finishing instructions for complete quilts as pictured. The individuals can be used as wall hangings, pillow covers, tote covers. With widened 6" side borders and no top/bottom borders, patterns can easily be made into placemats. The full quilt for either theme finishes at approximately 64" x 70". The individual wallhanging patterns finish at 14" x 14" without borders and 20" x 20" with borders.

#### **Twenty Four Birds!**

"Birds 1" is a collection of birds that are primarily found on the Eastern half of the United Srates. "Birds 2" focuses more on the western half of the country. There are 24 birds in the full "Birds" series. You could mix the individual bird patterns from either collection to make your own unique quilt. Each bird pattern includes full instructions, a full sized positioning sheet and sequentially numbered pattern pieces for ease Of USE. BOM Program features and benefits on page 12.