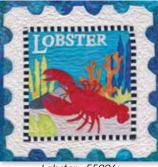

# Sealife

# 京任。日本福川(以東京時間高級)(1) THE RESERVED TO THE RESERVED T

Complete Sealife Collection - 55015 BOM Finishing Kit 55013

Jellyfish - 55005

Seahorse - 55009

Lobster - 55006

Sea Turtle- 55010

#### Sealife

Let's go under the Sea and enjoy twelve colorful appliqué quilt patterns! Sealife is available as individuals, Collections, and Quilt Shop Block of the Month patterns. Collections and B.O.M. include finishing instructions for complete quilt as pictured. The full quilt finishes at approximately 64" x 70". The individual patterns finish at 12" x 12" with scallop borders. The image within stripe border is 8"x 8". BOM Program features and benefits on page 12.