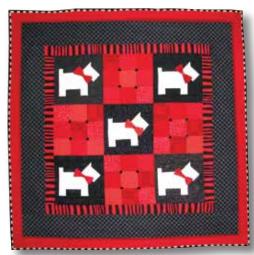

# Childrens

Trucks 20002 39" x 43"

Sweets 20001 38" x 44"

**Airplanes** 20003 36" x 50"

Batter Up! 20007 20" x 30"

Scotties 20005 48" x 48" paper piecing

Celebrate Chair Back Cover 20006

30001 oletes the fun

**Scotties:** This is a paper pieced children's quilt. Nine patches and paper pieced dogs are embellished with a three dimensional fabric bow. **Easy to do.** 

**Batter Up!**: Based on Debra Gabel's award winning quilt, this wall quilt can be customized with your batter's home team colors and uniform number with the included patterns. Add a pony or pig tail to convert this to a girl batter.