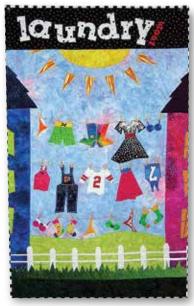

# Doorhangers & More 410.370.3798 or 410.531.9047

Jackie's Clothesline 40001 22" x 36"

The trip to any laundry room is perked up by this doorhanger. This quilt is another unique Zebra Patterns design great for the Quilter's home or a fun gift for a friend. Named after Jackie, the owner of Patches Quilting and Sewing in Mt. Airy, MD. Wooden Clothespins included with pattern!