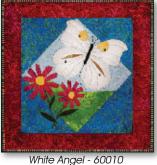

# **Butterflies**

Luna Moth - 60009

Rajah Brookes Birdwing - 60012

#### **Butterflies**

Butterflies are available as 12 individual patterns, a full Collection, or as a Quilt Shop Block of the Month Program. Collections and B.O.M. include finishing instructions for complete quilts as pictured. The individuals can be used as wall hangings, pillow covers, tote covers. With widened 6" side borders and no top/bottom borders, patterns can easily be made into placemats. The full quilt finishes at approximately 64" x 70". The individual patterns finish at 14" x 14" without borders and 20" x 20" with borders.