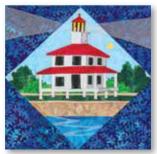

# Lighthouses

#### **Lighthouses** Finished 64" x 84"

Twelve majestic Lighthouses from all around the USA. Available as a full Collection, Individual Patterns or as Quilt Shop Block of the Month. Collections and B.O.M. include finishing instructions to complete the auilt as pictured. The individual Lighthouse blocks finish at 14" x 14" or 20" x 20" with 3" borders.

BOM Program features and benefits on page 12.

Assateague Light, VA - 44001

Boston Light, MA - 44003

Oswego Light, NY- 44007

Split Rock, MN - 44011

Big Sable, MI - 44002

Cape Hatteras, NC - 44004

Pigeon Point, CA- 44008