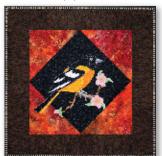

# Birds 1

# 

Complete Bird 1 Collection - 50015 BOM Finishing Kit - 50013

Bluebird - 50005

Scarlet Tanager - 50009

Robin - 50006

Kingfisher - 50010

#### Birds 1 and 2

Twenty-four beautiful bird patterns are available as individual patterns, Collection, and Quilt Shop Block of the Month Programs. Collections and B.O.M. include finishing instructions for complete quilts as pictured. The individuals can be used as wall hangings, pillow covers, tote covers. With widened 6" side borders and no top/bottom borders, patterns can easily be made into placemats. The full quilt for either theme finishes at approximately 64" x 70". The individual wallhanging patterns finish at 14" x 14" without borders and 20" x 20" with borders.

Goldfinch - 50003

Hummingbird - 50007

Sparrow - 50011

Bluejay - 50002

Oriole - 50004

Chickadee - 50008

Northern Flicker - 50012

Mockingbird - 51001

#### **Twenty Four Birds!**

"Birds 1" is a collection of birds that are primarily found on the Eastern half of the United Srates. "Birds 2" focuses more on the western half of the country. There are 24 birds in the full "Birds" series. You could mix the individual bird patterns from either collection to make your own unique quilt. Each bird pattern includes full instructions, a full sized positioning sheet and sequentially numbered pattern pieces for ease Of USE. BOM Program features and benefits on page 12.