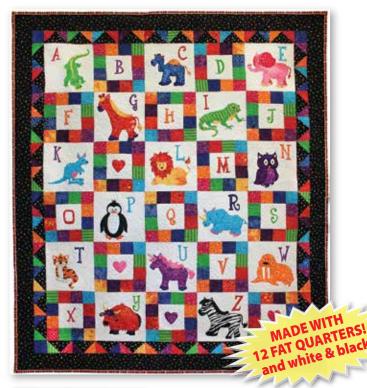

#### **Applique** Animals A-Z

- 26 easy to applique stylized animals
- Each letter is represented by a unique animal
- Raw-edge fusible patterns are quick and easy
- Add animals to your favorite pieced quilt
- Published and sold by Zebra Patterns

Some of the great animals included are; buffalo, duck, fox, hippo, jaguar, ostrich, squirrel, walrus and many others! The designs are perfect for any kind of appliqué from fusible to needle-turned.