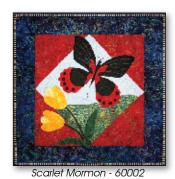

# **Butterflies**

Luna Moth - 60009

Rajah Brookes Birdwing - 60012

#### **Butterflies**

Butterflies are available as 12 individual patterns, a full Collection, or as a Quilt Shop Block of the Month Program. Collections and B.O.M. include finishing instructions for complete quilts as pictured. The individuals can be used as wall hangings, pillow covers, tote covers. With widened 6" side borders and no top/bottom borders, patterns can easily be made into placemats. The full quilt finishes at approximately 64" x 70". The individual patterns finish at 14" x 14" without borders and 20" x 20" with borders.