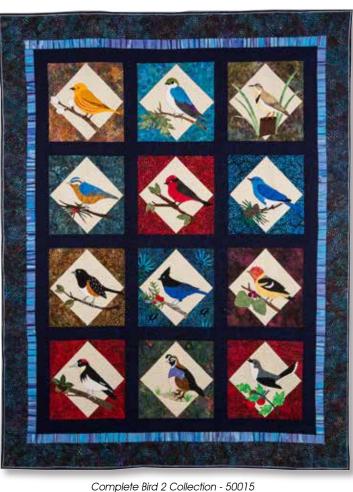

# Birds 1

# 

Complete Bird 1 Collection - 50015 BOM Finishing Kit - 50013

Bluebird - 50005

Scarlet Tanager - 50009

Robin - 50006

Kingfisher - 50010

#### Birds 1 and 2

Twenty-four beautiful bird patterns are available as individual patterns, Collection, and Quilt Shop Block of the Month Programs. Collections and B.O.M. include finishing instructions for complete quilts as pictured. The individuals can be used as wall hangings, pillow covers, tote covers. With widened 6" side borders and no top/bottom borders, patterns can easily be made into placemats. The full quilt for either theme finishes at approximately 64" x 70". The individual wallhanging patterns finish at 14" x 14" without borders and 20" x 20" with borders.

#### **Twenty Four Birds!**

"Birds 1" is a collection of birds that are primarily found on the Eastern half of the United Srates. "Birds 2" focuses more on the western half of the country. There are 24 birds in the full "Birds" series. You could mix the individual bird patterns from either collection to make your own unique quilt. Each bird pattern includes full instructions, a full sized positioning sheet and sequentially numbered pattern pieces for ease Of USE. BOM Program features and benefits on page 12.