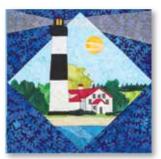

# Lighthouses

#### Order online: www.zebrapatterns.com

Finished 64" x 84"

BOM Finishing Kit 44013

Heceta Head, OR - 44005

Point Vincente, CA - 44009

New Canal, LA - 44006

Portland Head, ME - 44010

#### **Lighthouses** Finished 64" x 84"

Twelve majestic Lighthouses from all around the USA. Available as a full Collection, Individual Patterns or as Quilt Shop Block of the Month. Collections and B.O.M. include finishing instructions to complete the auilt as pictured. The individual Lighthouse blocks finish at 14" x 14" or 20" x 20" with 3" borders.

The unique beach scene on the bottom border could be used on a traditional pieced quilt to spice it up! Inquire about creating a custom lighthouse for your local area! Quilt Shops Only. See page 23 for custom design.

BOM Program features and benefits on page 12.

Assateague Light, VA - 44001

Boston Light, MA - 44003

Oswego Light, NY- 44007

Split Rock, MN - 44011

Big Sable, MI - 44002

Cape Hatteras, NC - 44004

Pigeon Point, CA- 44008

St. Augustine, FL - 44012