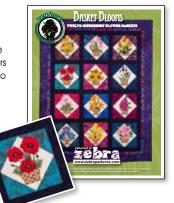

# **Basket Blooms**

410.370.3798 or 410.531.9047

#### **Basket Blooms**

Basket Blooms is available as a full Collection or as Quilt Shop Block of the Month. Collections and B.O.M. include finishing instructions to complete the quilt as pictured. To purchase these *flowers* individually, see the individual Florals for 12" x 20" patterns. BOM Program features and benefits on page 12. (Note: individual flowers on floral page are without baskets) The individual Basket Blooms blocks finish at 14" x 14".

ONLY available as BOM or complete collection. Individual flowers are on the next page.

Hibiscus-11002

Anemone-11003

Complete Basket Blooms Collection 11015 BOM Finishing Kit 11013

Poppy-11005

Daffodil-11006

Speckled Lilies-11007

Iris-11008

Pansy-11009

Columbine-11010

Hollyhocks-11011

Black Eyed Susan-110012