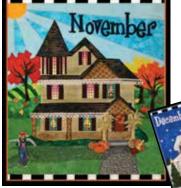

# Holiday Houses

A fabulous collection of monthly Victorian influenced homes and town buildings that make unique 12" x 14" display quilts. *INCLUDED!* in every Holiday House pattern there is a pre-printed cotton fabric panel with windows and details to make your project look intricate. This is a perfect project on which to use all those cute decorative buttons and trims offered on the market today. These are available as individual patterns, a complete Collection as well as in a Quilt