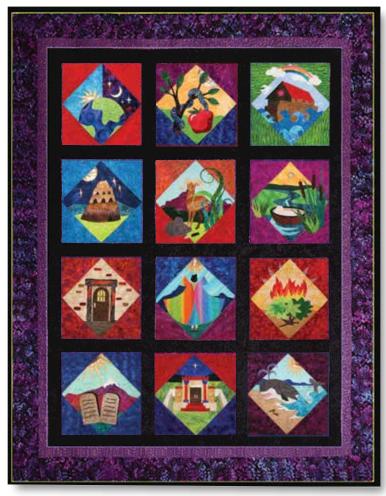

#### Bible I: In the Beginning

Twelve Old Testament Bible scenes make up this unique Judeo/ Christian themed quilt. Bible I is available as individual patterns, Collection, and Quilt Shop Block of the Month. Collections and B.O.M. include finishing instructions for complete quilt as pictured. The full quilt finishes at approximately 64" x 70". The individual patterns finish at 14" x 14" without borders and 20" x 20" with borders. BOM Program features and benefits on page 12.

Creation - 70001

Noah's Ark - 70003

Passover - 70007

Solomon's Temple - 70011

Temptation - 70002

Tower of Babel - 70004

Joseph's Coat - 70008

Jonah and the Whale - 70012