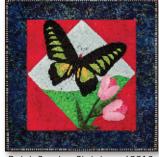

# **Butterflies**

Luna Moth - 60009

Rajah Brookes Birdwing - 60012

#### **Butterflies**

Butterflies are available as 12 individual patterns, a full Collection, or as a Quilt Shop Block of the Month Program. Collections and B.O.M. include finishing instructions for complete quilts as pictured. The individuals can be used as wall hangings, pillow covers, tote covers. With widened 6" side borders and no top/bottom borders, patterns can easily be made into placemats. The full quilt finishes at approximately 64" x 70". The individual patterns finish at 14" x 14" without borders and 20" x 20" with borders.