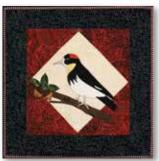

# Birds 1

#### Birds 1 and 2

Twenty-four beautiful bird patterns are available as individual patterns, Collection, and Quilt Shop Block of the Month Programs. Collections and B.O.M. include finishing instructions for complete quilts as pictured. The individuals can be used as wall hangings, pillow covers, tote covers. With widened 6" side borders and no top/bottom borders, patterns can easily be made into placemats. The full quilt for either theme finishes at approximately 64" x 70". The individual wallhanging patterns finish at 14" x 14" without borders and 20" x 20" with borders.

#### **Twenty Four Birds!**

"Birds 1" is a collection of birds that are primarily found on the Eastern half of the United Srates. "Birds 2" focuses more on the western half of the country. There are 24 birds in the full "Birds" series. You could mix the individual bird patterns from either collection to make your own unique quilt. Each bird pattern includes full instructions, a full sized positioning sheet and sequentially numbered pattern pieces for ease Of USE. BOM Program features and benefits on page 12.