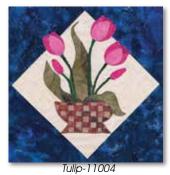

#### **Basket Blooms**

Basket Blooms is available as a full Collection or as Quilt Shop Block of the Month. Collections and B.O.M. include finishing instructions to complete the quilt as pictured. To purchase these *flowers* individually, see the individual Florals for 12" x 20" patterns. BOM Program features and benefits on page 12. (Note: individual flowers on floral page are without baskets) The individual Basket Blooms blocks finish at 14" x 14".

#### **BOOK Coming Soon!** Basket Blooms Book

Our popular series of Floral Basket Quilt blocks have been put into a book! No competition of interment discounting! Also available as BOM.

- Twelve 14" x 14" blocks from woven bias baskets
- Raw-edge fusible appliqué makes the layered patterns quick and easy to complete
- Included: Anemone, Black Eyed Susan, Columnbine, Daffodil, Hibiscus, Hollyhocks, Iris, Lily, Pansy, Poppy, Sunflower and Tulip.