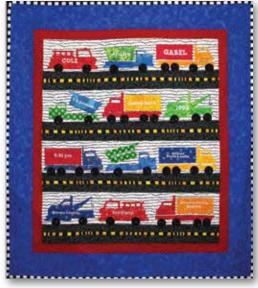

# Childrens

Trucks 20002 39" x 43"

Sweets 20001 38" x 44"

**Airplanes** 20003 36" x 50"

Batter Up! 20007 20" x 30"

Scotties 20005 48" x 48" paper piecing

Celebrate Chair Back Cover 20006

30001 oletes the fun

**Trucks:** Sewing several rows of roads and sashing make the background. Positioning simple truck shapes completes the fun roads of trucks. Can be personalized with names, special events and dates on trucks with embroidery or fabric markers/paints. **Easy to do.** 