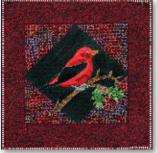

# Birds 1

# 

Complete Bird 1 Collection - 50015 BOM Finishing Kit - 50013

Bluebird - 50005

Scarlet Tanager - 50009

Robin - 50006

Kingfisher - 50010

#### Birds 1 and 2

Twenty-four beautiful bird patterns are available as individual patterns, Collection, and Quilt Shop Block of the Month Programs. Collections and B.O.M. include finishing instructions for complete quilts as pictured. The individuals can be used as wall hangings, pillow covers, tote covers. With widened 6" side borders and no top/bottom borders, patterns can easily be made into placemats. The full quilt for either theme finishes at approximately 64" x 70". The individual wallhanging patterns finish at 14" x 14" without borders and 20" x 20" with borders.

#### **Twenty Four Birds!**

"Birds 1" is a collection of birds that are primarily found on the Eastern half of the United Srates. "Birds 2" focuses more on the western half of the country. There are 24 birds in the full "Birds" series. You could mix the individual bird patterns from either collection to make your own unique quilt. Each bird pattern includes full instructions, a full sized positioning sheet and sequentially numbered pattern pieces for ease Of USE. BOM Program features and benefits on page 12.