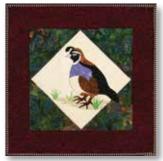

# Birds 1

#### Birds 1 and 2

Twenty-four beautiful bird patterns are available as individual patterns, Collection, and Quilt Shop Block of the Month Programs. Collections and B.O.M. include finishing instructions for complete quilts as pictured. The individuals can be used as wall hangings, pillow covers, tote covers. With widened 6" side borders and no top/bottom borders, patterns can easily be made into placemats. The full quilt for either theme finishes at approximately 64" x 70". The individual wallhanging patterns finish at 14" x 14" without borders and 20" x 20" with borders.

#### **Twenty Four Birds!**

"Birds 1" is a collection of birds that are primarily found on the Eastern half of the United Srates. "Birds 2" focuses more on the western half of the country. There are 24 birds in the full "Birds" series. You could mix the individual bird patterns from either collection to make your own unique quilt. Each bird pattern includes full instructions, a full sized positioning sheet and sequentially numbered pattern pieces for ease Of USE. BOM Program features and benefits on page 12.