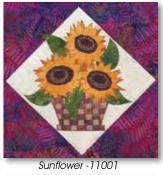

#### **Basket Blooms**

Basket Blooms is available as a full Collection or as Quilt Shop Block of the Month. Collections and B.O.M. include finishing instructions to complete the quilt as pictured. To purchase these *flowers* individually, see the individual Florals for 12" x 20" patterns. BOM Program features and benefits on page 12. (Note: individual flowers on floral page are without baskets) The individual Basket Blooms blocks finish at 14" x 14".

ONLY available as BOM or complete collection. Individual flowers are on the next page.

Hibiscus-11002

Anemone-11003

Complete Basket Blooms Collection 11015 BOM Finishing Kit 11013

Poppy-11005

Daffodil-11006