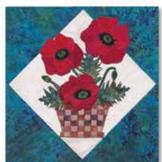

#### **Basket Blooms**

Basket Blooms is available as a full Collection or as Quilt Shop Block of the Month. Collections and B.O.M. include finishing instructions to complete the quilt as pictured. To purchase these *flowers* individually, see the individual Florals for 12" x 20" patterns. BOM Program features and benefits on page 12. (Note: individual flowers on floral page are without baskets) The individual Basket Blooms blocks finish at 14" x 14".

ONLY available as BOM or complete collection. Individual flowers are on the next page.

Hibiscus-11002

Anemone-11003

Complete Basket Blooms Collection 11015 BOM Finishing Kit 11013

Poppy-11005

Daffodil-11006