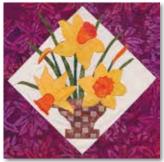

#### **Basket Blooms**

Basket Blooms is available as a full Collection or as Quilt Shop Block of the Month. Collections and B.O.M. include finishing instructions to complete the quilt as pictured. To purchase these *flowers* individually, see the individual Florals for 12" x 20" patterns. BOM Program features and benefits on page 12. (Note: individual flowers on floral page are without baskets) The individual Basket Blooms blocks finish at 14" x 14".

ONLY available as BOM or complete collection. Individual flowers are on the next page.

Hibiscus-11002

Anemone-11003

Complete Basket Blooms Collection 11015 BOM Finishing Kit 11013

Poppy-11005

Daffodil-11006