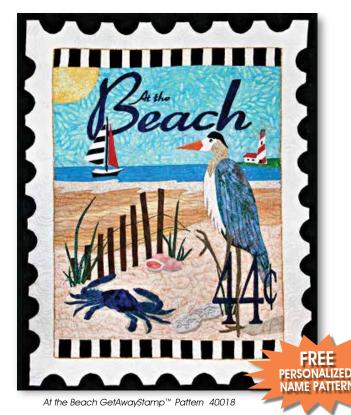

#### **Stamps: 3 Forms**

Appliqué Pattern: This is a standard paper pattern finishing at approximately 24" x 30". The pattern includes; pattern pieces for quilters to create their own stamp, positioning reference sheet, color photo and full directions. You make it! 40000 Series.