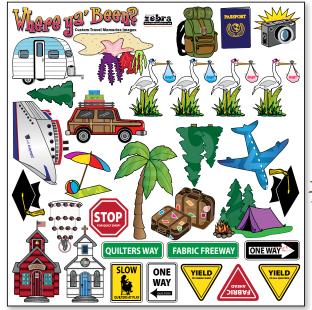

#### "Where ya' Been?"

Start by choosing a background fabric. Next, choose several of Zebra Patterns pre-printed mini stamps (sold separately) and head on down the road! Use the Travel Memories imagery CD (like fabric stickers for your scrapbook quilt) to print on your own fabric as many times and in any size you wish! Once you have all your mini stamps, roads, and "fabric stickers" chosen, fuse in place and quickly sew down edges, add borders, quilt, and Enjoy!

#### U.S.A. **FabricPlates**™

Several STOCK Vanity Sayings Available:

This is a fun novelty aift for any quilter to add to a tee shirt, tote, "Where va Been Quilt", a T-shirt Quilt and so much more!

DUBLING HSA