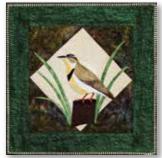

# Birds 1

#### Birds 1 and 2

Twenty-four beautiful bird patterns are available as individual patterns, Collection, and Quilt Shop Block of the Month Programs. Collections and B.O.M. include finishing instructions for complete quilts as pictured. The individuals can be used as wall hangings, pillow covers, tote covers. With widened 6" side borders and no top/bottom borders, patterns can easily be made into placemats. The full quilt for either theme finishes at approximately 64" x 70". The individual wallhanging patterns finish at 14" x 14" without borders and 20" x 20" with borders.

#### **Twenty Four Birds!**

"Birds 1" is a collection of birds that are primarily found on the Eastern half of the United Srates. "Birds 2" focuses more on the western half of the country. There are 24 birds in the full "Birds" series. You could mix the individual bird patterns from either collection to make your own unique quilt. Each bird pattern includes full instructions, a full sized positioning sheet and sequentially numbered pattern pieces for ease Of USE. BOM Program features and benefits on page 12.