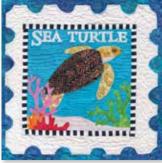

# Sealife

# 京任。日本福川(以東京時間高級)(1) THE RESERVED TO THE RESERVED T

Complete Sealife Collection - 55015 BOM Finishing Kit 55013

Jellyfish - 55005

Seahorse - 55009

Lobster - 55006

Sea Turtle- 55010

#### Sealife

Let's go under the Sea and enjoy twelve colorful appliqué quilt patterns! Sealife is available as individuals, Collections, and Quilt Shop Block of the Month patterns. Collections and B.O.M. include finishing instructions for complete quilt as pictured. The full quilt finishes at approximately 64" x 70". The individual patterns finish at 12" x 12" with scallop borders. The image within stripe border is 8"x 8". BOM Program features and benefits on page 12.