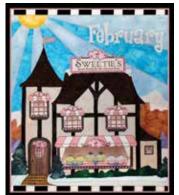

# Holiday Houses

A fabulous collection of monthly Victorian influenced homes and town buildings that make unique 12" x 14" display quilts. *INCLUDED!* in every Holiday House pattern there is a pre-printed cotton fabric panel with windows and details to make your project look intricate. This is a perfect project on which to use all those cute decorative buttons and trims offered on the market today. These are available as individual patterns, a complete Collection as well as in a Quilt

# January

February-90002

Shop BOM program. FREE alternate type Downloads!

**Holiday Houses** 

March-90003

April-90004

Mav-90005

June-90006