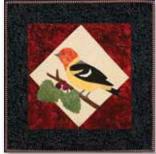

# Birds 1

#### Birds 1 and 2

Twenty-four beautiful bird patterns are available as individual patterns, Collection, and Quilt Shop Block of the Month Programs. Collections and B.O.M. include finishing instructions for complete quilts as pictured. The individuals can be used as wall hangings, pillow covers, tote covers. With widened 6" side borders and no top/bottom borders, patterns can easily be made into placemats. The full quilt for either theme finishes at approximately 64" x 70". The individual wallhanging patterns finish at 14" x 14" without borders and 20" x 20" with borders.

#### **Twenty Four Birds!**

"Birds 1" is a collection of birds that are primarily found on the Eastern half of the United Srates. "Birds 2" focuses more on the western half of the country. There are 24 birds in the full "Birds" series. You could mix the individual bird patterns from either collection to make your own unique quilt. Each bird pattern includes full instructions, a full sized positioning sheet and sequentially numbered pattern pieces for ease Of USE. BOM Program features and benefits on page 12.