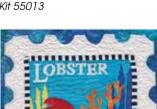

# Sealife

# 京任。日本福川(以東京時間高級)(1) THE RESERVED TO THE RESERVED T

Complete Sealife Collection - 55015 BOM Finishing Kit 55013

Jellyfish - 55005

Seahorse - 55009

Lobster - 55006

Sea Turtle- 55010

#### Sealife

Let's go under the Sea and enjoy twelve colorful appliqué quilt patterns! Sealife is available as individuals, Collections, and Quilt Shop Block of the Month patterns. Collections and B.O.M. include finishing instructions for complete quilt as pictured. The full quilt finishes at approximately 64" x 70". The individual patterns finish at 12" x 12" with scallop borders. The image within stripe border is 8"x 8". BOM Program features and benefits on page 12.