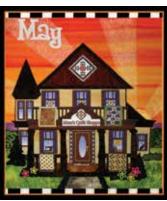

# Holiday Houses

A fabulous collection of monthly Victorian influenced homes and town buildings that make unique 12" x 14" display quilts. *INCLUDED!* in every Holiday House pattern there is a pre-printed cotton fabric panel with windows and details to make your project look intricate. This is a perfect project on which to use all those cute decorative buttons and trims offered on the market today. These are available as individual patterns, a complete Collection as well as in a Quilt

# January

February-90002

Shop BOM program. FREE alternate type Downloads!

**Holiday Houses** 

March-90003

April-90004

Mav-90005

June-90006