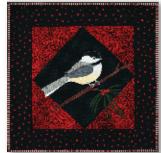

# Birds 1

# 

Complete Bird 1 Collection - 50015 BOM Finishing Kit - 50013

Bluebird - 50005

Scarlet Tanager - 50009

Robin - 50006

Kingfisher - 50010

#### Birds 1 and 2

Twenty-four beautiful bird patterns are available as individual patterns, Collection, and Quilt Shop Block of the Month Programs. Collections and B.O.M. include finishing instructions for complete quilts as pictured. The individuals can be used as wall hangings, pillow covers, tote covers. With widened 6" side borders and no top/bottom borders, patterns can easily be made into placemats. The full quilt for either theme finishes at approximately 64" x 70". The individual wallhanging patterns finish at 14" x 14" without borders and 20" x 20" with borders.

Goldfinch - 50003

Hummingbird - 50007

Sparrow - 50011

Bluejay - 50002

Oriole - 50004

Chickadee - 50008

Northern Flicker - 50012

Mockingbird - 51001

#### **Twenty Four Birds!**

"Birds 1" is a collection of birds that are primarily found on the Eastern half of the United Srates. "Birds 2" focuses more on the western half of the country. There are 24 birds in the full "Birds" series. You could mix the individual bird patterns from either collection to make your own unique quilt. Each bird pattern includes full instructions, a full sized positioning sheet and sequentially numbered pattern pieces for ease Of USE. BOM Program features and benefits on page 12.