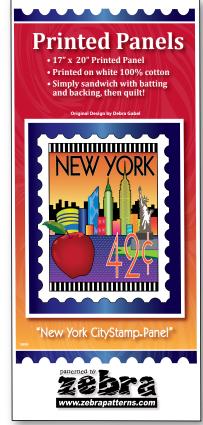

Full Size Printed Panel: This is a fat quarter size full color printed stamp panel all ready to be sandwiched with your choice of backing and batting. Panels finish approximately 18" x 21". This is a quick project that makes a great gift. All 50 states, many cities and nations and destinations are available. 80000 Series.