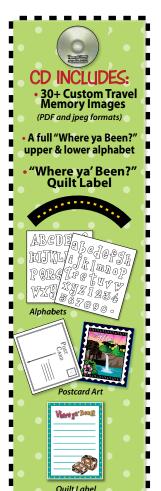

#### "Where ya' Been?"

Start by choosing a background fabric. Next, choose several of Zebra Patterns pre-printed mini stamps (sold separately) and head on down the road! Use the Travel Memories imagery CD (like fabric stickers for your scrapbook quilt) to print on your own fabric as many times and in any size you wish! Once you have all your mini stamps, roads, and "fabric stickers" chosen, fuse in place and quickly sew down edges, add borders, quilt, and Enjoy!

Printable Travel "Fabric Stickers" on CD

**SUPER EASY-TO-DO!** 

Approx Size 8" x 32" Finished