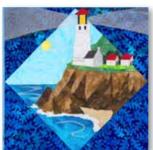

# Lighthouses

#### **Lighthouses** Finished 64" x 84"

Twelve majestic Lighthouses from all around the USA. Available as a full Collection, Individual Patterns or as Quilt Shop Block of the Month. Collections and B.O.M. include finishing instructions to complete the auilt as pictured. The individual Lighthouse blocks finish at 14" x 14" or 20" x 20" with 3" borders.

The unique beach scene on the bottom border could be used on a traditional pieced quilt to spice it up! Inquire about creating a custom lighthouse for your local area! Quilt Shops Only. See page 23 for custom design.