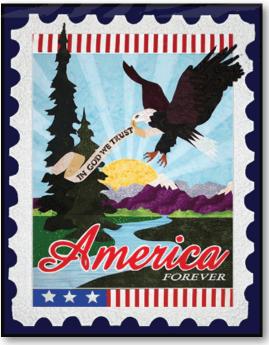

#### **REDWORK STAMPS!**

MORE STAMPS COMING!!!

Zebra Patterns has translated the popular Stamp Patterns, that the company has become known for, into beautiful modern Redwork Patterns.

If you are interested in a particular state or city not yet patterned in redwork, call and make a request! Currently Beach, New York City, Ohio, Texas and America are available for shipment.