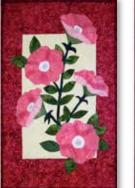

#### 39 Choices!

Available individually or Collections of twelve. Finshed Size:12" x 20"

Floral Collection I: Coreopsis, Sweetpea, Dogrose, Cornflower, Calilily, Speckled Lily, Columbine, Poppy, Hollyhocks, Gladiola, Iris, Morning Glory

Floral Collection 2: Pansy, Daffodil, Tulip, Lily of the Valley, Black Eyed Susan, Forget-Me-Not, Bleeding Heart, Bluebonnet, Cyclamen, Sunflower, Anemone, Hibiscus

Collection 3: Violets, Bird of Paradise, Poinsettia, Amaryllis, Orchid, Lilac, Lady Slipper, Waterlily, Clematis, Petunia, Azalea, Plumeria