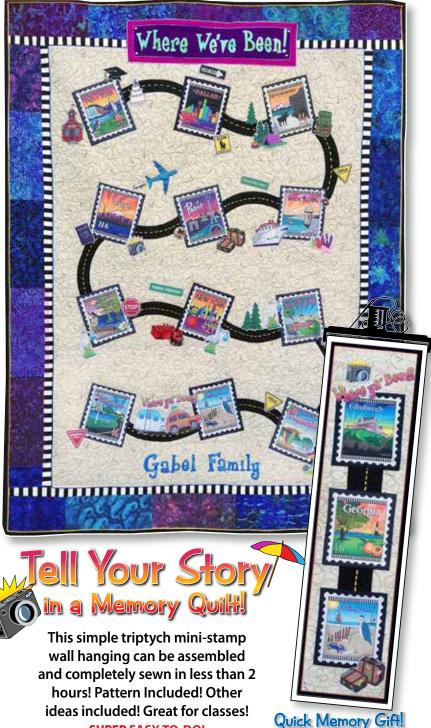

#### Scrapbooking for Quilters!

This is a fast and easy way for any level quilter to make a custom quilt to tell friends and family:

#### "Where ya' Been?"

Start by choosing a background fabric. Next, choose several of Zebra Patterns pre-printed mini stamps (sold separately) and head on down the road! Use the Travel Memories imagery CD (like fabric stickers for your scrapbook quilt) to print on your own fabric as many times and in any size you wish! Once you have all your mini stamps, roads, and "fabric stickers" chosen, fuse in place and quickly sew down edges, add borders, quilt, and Enjoy!

Printable Travel "Fabric Stickers" on CD

**SUPER EASY-TO-DO!** 

Approx Size 8" x 32" Finished

Approx Size 54" x 64" Finished