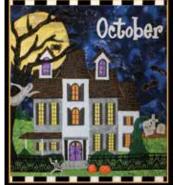

# Holiday Houses

A fabulous collection of monthly Victorian influenced homes and town buildings that make unique 12" x 14" display quilts. *INCLUDED!* in every Holiday House pattern there is a pre-printed cotton fabric panel with windows and details to make your project look intricate. This is a perfect project on which to use all those cute decorative buttons and trims offered on the market today. These are available as individual patterns, a complete Collection as well as in a Quilt

July-90007

October .

August-90008

September-90009

October-90010

November--90011

December-90012