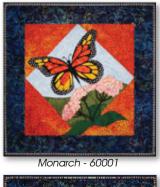

# **Butterflies**

Luna Moth - 60009

Rajah Brookes Birdwing - 60012

#### **Butterflies**

Butterflies are available as 12 individual patterns, a full Collection, or as a Quilt Shop Block of the Month Program. Collections and B.O.M. include finishing instructions for complete quilts as pictured. The individuals can be used as wall hangings, pillow covers, tote covers. With widened 6" side borders and no top/bottom borders, patterns can easily be made into placemats. The full quilt finishes at approximately 64" x 70". The individual patterns finish at 14" x 14" without borders and 20" x 20" with borders.