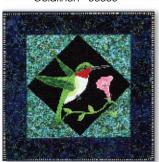

# Birds 1

#### Birds 1 and 2

Twenty-four beautiful bird patterns are available as individual patterns, Collection, and Quilt Shop Block of the Month Programs. Collections and B.O.M. include finishing instructions for complete quilts as pictured. The individuals can be used as wall hangings, pillow covers, tote covers. With widened 6" side borders and no top/bottom borders, patterns can easily be made into placemats. The full quilt for either theme finishes at approximately 64" x 70". The individual wallhanging patterns finish at 14" x 14" without borders and 20" x 20" with borders.

Goldfinch - 50003

Hummingbird - 50007

Sparrow - 50011

Bluejay - 50002

Oriole - 50004

Chickadee - 50008

Northern Flicker - 50012

Mockingbird - 51001

#### **Twenty Four Birds!**

"Birds 1" is a collection of birds that are primarily found on the Eastern half of the United Srates. "Birds 2" focuses more on the western half of the country. There are 24 birds in the full "Birds" series. You could mix the individual bird patterns from either collection to make your own unique quilt. Each bird pattern includes full instructions, a full sized positioning sheet and sequentially numbered pattern pieces for ease Of USE. BOM Program features and benefits on page 12.