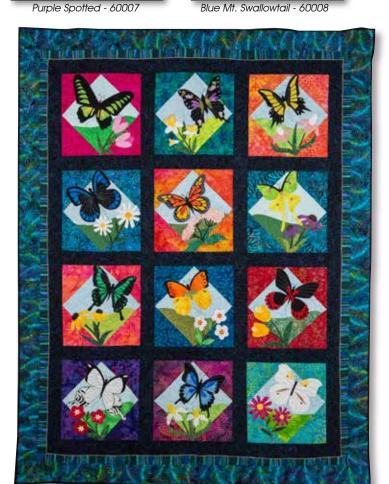

# **Butterflies**

Luna Moth - 60009

Rajah Brookes Birdwing - 60012

#### **Butterflies**

Butterflies are available as 12 individual patterns, a full Collection, or as a Quilt Shop Block of the Month Program. Collections and B.O.M. include finishing instructions for complete quilts as pictured. The individuals can be used as wall hangings, pillow covers, tote covers. With widened 6" side borders and no top/bottom borders, patterns can easily be made into placemats. The full quilt finishes at approximately 64" x 70". The individual patterns finish at 14" x 14" without borders and 20" x 20" with borders.

BOM Program features and benefits on page 12.

Complete Butterfly Collection - 60015 BOM Finishing Kit - 60013

Complete Bible Collection - 70015 BOM Finishing Kit 70013

Abrahams Sacrifice - 70005

Burning Bush - 70009