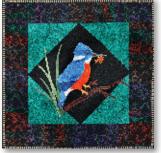

# Birds 1

# 

Complete Bird 1 Collection - 50015 BOM Finishing Kit - 50013

Bluebird - 50005

Scarlet Tanager - 50009

Robin - 50006

Kingfisher - 50010

#### Birds 1 and 2

Twenty-four beautiful bird patterns are available as individual patterns, Collection, and Quilt Shop Block of the Month Programs. Collections and B.O.M. include finishing instructions for complete quilts as pictured. The individuals can be used as wall hangings, pillow covers, tote covers. With widened 6" side borders and no top/bottom borders, patterns can easily be made into placemats. The full quilt for either theme finishes at approximately 64" x 70". The individual wallhanging patterns finish at 14" x 14" without borders and 20" x 20" with borders.

#### **Twenty Four Birds!**

"Birds 1" is a collection of birds that are primarily found on the Eastern half of the United Srates. "Birds 2" focuses more on the western half of the country. There are 24 birds in the full "Birds" series. You could mix the individual bird patterns from either collection to make your own unique quilt. Each bird pattern includes full instructions, a full sized positioning sheet and sequentially numbered pattern pieces for ease Of USE. BOM Program features and benefits on page 12.