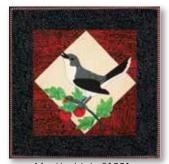

# Birds 1

# 

Complete Bird 1 Collection - 50015 BOM Finishing Kit - 50013

Bluebird - 50005

Scarlet Tanager - 50009

Robin - 50006

Kingfisher - 50010

#### Birds 1 and 2

Twenty-four beautiful bird patterns are available as individual patterns, Collection, and Quilt Shop Block of the Month Programs. Collections and B.O.M. include finishing instructions for complete quilts as pictured. The individuals can be used as wall hangings, pillow covers, tote covers. With widened 6" side borders and no top/bottom borders, patterns can easily be made into placemats. The full quilt for either theme finishes at approximately 64" x 70". The individual wallhanging patterns finish at 14" x 14" without borders and 20" x 20" with borders.

Goldfinch - 50003

Hummingbird - 50007

Sparrow - 50011

Bluejay - 50002

Oriole - 50004

Chickadee - 50008

Northern Flicker - 50012

Mockingbird - 51001

#### **Twenty Four Birds!**

"Birds 1" is a collection of birds that are primarily found on the Eastern half of the United Srates. "Birds 2" focuses more on the western half of the country. There are 24 birds in the full "Birds" series. You could mix the individual bird patterns from either collection to make your own unique quilt. Each bird pattern includes full instructions, a full sized positioning sheet and sequentially numbered pattern pieces for ease Of USE. BOM Program features and benefits on page 12.