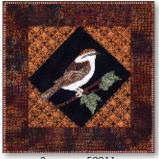

# Birds 1

#### Birds 1 and 2

Twenty-four beautiful bird patterns are available as individual patterns, Collection, and Quilt Shop Block of the Month Programs. Collections and B.O.M. include finishing instructions for complete quilts as pictured. The individuals can be used as wall hangings, pillow covers, tote covers. With widened 6" side borders and no top/bottom borders, patterns can easily be made into placemats. The full quilt for either theme finishes at approximately 64" x 70". The individual wallhanging patterns finish at 14" x 14" without borders and 20" x 20" with borders.

Goldfinch - 50003

Hummingbird - 50007

Sparrow - 50011

Bluejay - 50002

Oriole - 50004

Chickadee - 50008

Northern Flicker - 50012

Mockingbird - 51001

#### **Twenty Four Birds!**

"Birds 1" is a collection of birds that are primarily found on the Eastern half of the United Srates. "Birds 2" focuses more on the western half of the country. There are 24 birds in the full "Birds" series. You could mix the individual bird patterns from either collection to make your own unique quilt. Each bird pattern includes full instructions, a full sized positioning sheet and sequentially numbered pattern pieces for ease Of USE. BOM Program features and benefits on page 12.