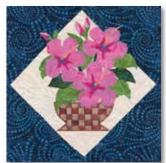

#### **Basket Blooms**

Basket Blooms is available as a full Collection or as Quilt Shop Block of the Month. Collections and B.O.M. include finishing instructions to complete the quilt as pictured. To purchase these *flowers* individually, see the individual Florals for 12" x 20" patterns. BOM Program features and benefits on page 12. (Note: individual flowers on floral page are without baskets) The individual Basket Blooms blocks finish at 14" x 14".

ONLY available as BOM or complete collection. Individual flowers are on the next page.

Hibiscus-11002

Anemone-11003

Complete Basket Blooms Collection 11015 BOM Finishing Kit 11013

Poppy-11005

Daffodil-11006