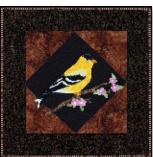

# Birds 1

#### Birds 1 and 2

Twenty-four beautiful bird patterns are available as individual patterns, Collection, and Quilt Shop Block of the Month Programs. Collections and B.O.M. include finishing instructions for complete quilts as pictured. The individuals can be used as wall hangings, pillow covers, tote covers. With widened 6" side borders and no top/bottom borders, patterns can easily be made into placemats. The full quilt for either theme finishes at approximately 64" x 70". The individual wallhanging patterns finish at 14" x 14" without borders and 20" x 20" with borders.

Goldfinch - 50003

Hummingbird - 50007

Sparrow - 50011

Bluejay - 50002

Oriole - 50004

Chickadee - 50008

Northern Flicker - 50012

Mockingbird - 51001

#### **Twenty Four Birds!**

"Birds 1" is a collection of birds that are primarily found on the Eastern half of the United Srates. "Birds 2" focuses more on the western half of the country. There are 24 birds in the full "Birds" series. You could mix the individual bird patterns from either collection to make your own unique quilt. Each bird pattern includes full instructions, a full sized positioning sheet and sequentially numbered pattern pieces for ease Of USE. BOM Program features and benefits on page 12.