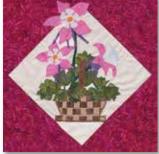

#### **Basket Blooms**

Basket Blooms is available as a full Collection or as Quilt Shop Block of the Month. Collections and B.O.M. include finishing instructions to complete the quilt as pictured. To purchase these *flowers* individually, see the individual Florals for 12" x 20" patterns. BOM Program features and benefits on page 12. (Note: individual flowers on floral page are without baskets) The individual Basket Blooms blocks finish at 14" x 14".

ONLY available as BOM or complete collection. Individual flowers are on the next page.

Hibiscus-11002

Anemone-11003

Complete Basket Blooms Collection 11015 BOM Finishing Kit 11013

Poppy-11005

Daffodil-11006