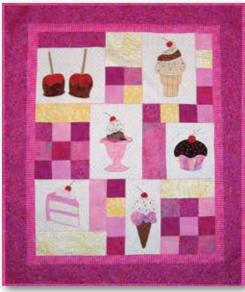

# Childrens

Trucks 20002 39" x 43"

Sweets 20001 38" x 44"

**Airplanes** 20003 36" x 50"

Batter Up! 20007 20" x 30"

Scotties 20005 48" x 48" paper piecing

Celebrate Chair Back Cover 20006

30001 oletes the fun

Sweets: Simple four patches and nine patches set off the yummy sweet treats that are appliquéed in position. Easy to do.

Airplanes: Nine patches alternated with a simple appliqué airplane make this pattern quick to assemble. One of the planes soars off into the border pulling behind a sign which can be personalized with embroidery or fabric marker/paint. Easy to do.