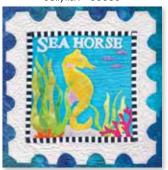

# Sealife

# 京任。日本福川(以東京時間高級)(1) THE RESERVED TO THE RESERVED T

Complete Sealife Collection - 55015 BOM Finishing Kit 55013

Jellyfish - 55005

Seahorse - 55009

Lobster - 55006

Sea Turtle- 55010

#### Sealife

Let's go under the Sea and enjoy twelve colorful appliqué quilt patterns! Sealife is available as individuals, Collections, and Quilt Shop Block of the Month patterns. Collections and B.O.M. include finishing instructions for complete quilt as pictured. The full quilt finishes at approximately 64" x 70". The individual patterns finish at 12" x 12" with scallop borders. The image within stripe border is 8"x 8". BOM Program features and benefits on page 12.