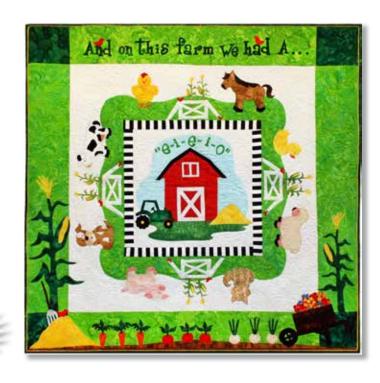

#### **Applique** Farm Animals

- 30+ stylized farm animals and farm elements
- Fun "old McDonald" playmat
- Raw-edge fusible patterns are quick and easy
- Add animals to your favorite pieced quilt pattern
- Published and sold by Zebra Patterns

Some of the great animals included are; cow, sheep, horse, donkey, chicken and many others! The designs are perfect for any kind of appliqué from fusible to needle-turned.