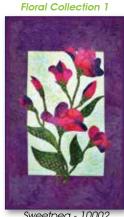

#### 39 Choices!

Available individually or Collections of twelve. Finshed Size:12" x 20"

Floral Collection I: Coreopsis, Sweetpea, Dogrose, Cornflower, Calilily, Speckled Lily, Columbine, Poppy, Hollyhocks, Gladiola, Iris, Morning Glory

Floral Collection 4: American Rose, Mistletoe, Carnation. & more coming!

American Rose - 10037

Mistletoe- 10038

Carnation - 10039

Coreopsis - 10001

Sweetpea - 10002

Dogrose - 10003

Cornflower - 10004