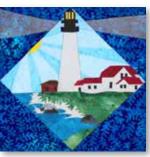

# Lighthouses

#### **Lighthouses** Finished 64" x 84"

Twelve majestic Lighthouses from all around the USA. Available as a full Collection, Individual Patterns or as Quilt Shop Block of the Month. Collections and B.O.M. include finishing instructions to complete the auilt as pictured. The individual Lighthouse blocks finish at 14" x 14" or 20" x 20" with 3" borders.

BOM Program features and benefits on page 12.

Assateague Light, VA - 44001

Boston Light, MA - 44003

Oswego Light, NY- 44007

Split Rock, MN - 44011

Big Sable, MI - 44002

Cape Hatteras, NC - 44004

Pigeon Point, CA- 44008