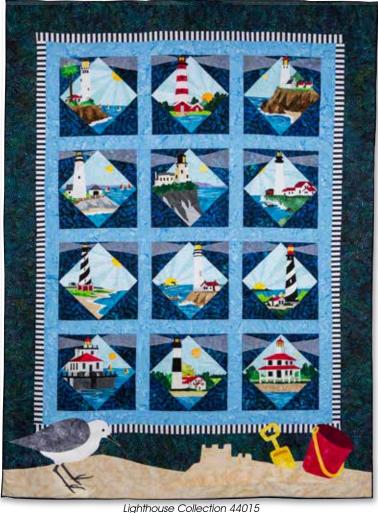

# Lighthouses

#### **Lighthouses** Finished 64" x 84"

Twelve majestic Lighthouses from all around the USA. Available as a full Collection, Individual Patterns or as Quilt Shop Block of the Month. Collections and B.O.M. include finishing instructions to complete the auilt as pictured. The individual Lighthouse blocks finish at 14" x 14" or 20" x 20" with 3" borders.

The unique beach scene on the bottom border could be used on a traditional pieced quilt to spice it up! Inquire about creating a custom lighthouse for your local area! Quilt Shops Only. See page 23 for custom design.

BOM Program features and benefits on page 12.

Assateague Light, VA - 44001

Boston Light, MA - 44003

Oswego Light, NY- 44007

Split Rock, MN - 44011

Big Sable, MI - 44002

Cape Hatteras, NC - 44004

Pigeon Point, CA- 44008

St. Augustine, FL - 44012