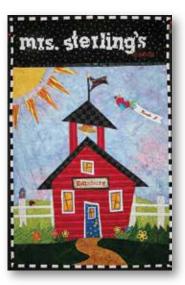

Wonky Schoolhouse 40002 15.5" x 24"

Teachers have too many candles and mugs! Why not make this quick and easy to do pattern for your favorite teacher to show your appreciation! She will proudly display this auilt on their door or classroom wall personalized with their name and school, 15.5" x 24".

Also Available as full sized 18" x 21" Printed Panel too - even quicker!

PIP Pouch 30002 Approx 5" x 7" finished pouch **One Hour Project!** 

The perfect solution to keep guild name tag, phone and collectible pins all in one easy to make pouch! Take exactly what you need to meetings and shows. Display your pins on the wide strap. Keep your phone inside or in the back open pocket. The clear pocket on front is perfect for your i.d. or business card. The **PIP POUCH** is also areat for airport travel.