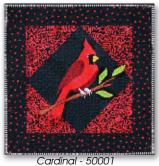

# Birds 1

# 

Complete Bird 1 Collection - 50015 BOM Finishing Kit - 50013

Bluebird - 50005

Scarlet Tanager - 50009

Robin - 50006

Kingfisher - 50010

#### Birds 1 and 2

Twenty-four beautiful bird patterns are available as individual patterns, Collection, and Quilt Shop Block of the Month Programs. Collections and B.O.M. include finishing instructions for complete quilts as pictured. The individuals can be used as wall hangings, pillow covers, tote covers. With widened 6" side borders and no top/bottom borders, patterns can easily be made into placemats. The full quilt for either theme finishes at approximately 64" x 70". The individual wallhanging patterns finish at 14" x 14" without borders and 20" x 20" with borders.

#### **Twenty Four Birds!**

"Birds 1" is a collection of birds that are primarily found on the Eastern half of the United Srates. "Birds 2" focuses more on the western half of the country. There are 24 birds in the full "Birds" series. You could mix the individual bird patterns from either collection to make your own unique quilt. Each bird pattern includes full instructions, a full sized positioning sheet and sequentially numbered pattern pieces for ease Of USE. BOM Program features and benefits on page 12.