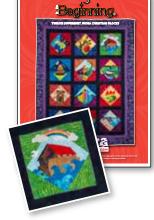

#### **BOOK Coming Soon!** Bible: "In the Beginning"

Our popular series of Old Testament Quilt blocks have been put into a book! No competition of large resalers and internet discounting! Judea/Christian appeal! Also available as BOM.

- Twelve 14" x 14" blocks from the Old Testament
- Raw-edge fusible appliqué makes the layered patterns quick and easy to complete
- Make a full quilt, a pillow, or place mats.