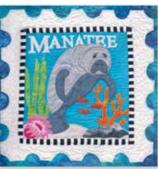

#### Sealife

Let's go under the Sea and enjoy twelve colorful appliqué quilt patterns! Sealife is available as individuals, Collections, and Quilt Shop Block of the Month patterns. Collections and B.O.M. include finishing instructions for complete quilt as pictured. The full quilt finishes at approximately 64" x 70". The individual patterns finish at 12" x 12" with scallop borders. The image within stripe border is 8"x 8". BOM Program features and benefits on page 12.

Angelfish - 55001

Crab - 55003

Manatee - 55007

Shark - 55011

Clownfish- 55002

Dolphin - 55004

Orca - 55008

Stingray - 55012