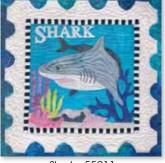

# 京任。日本福川(以東京時間高級)(1) THE RESERVED TO THE RESERVED T

Complete Sealife Collection - 55015 BOM Finishing Kit 55013

Jellyfish - 55005

Seahorse - 55009

Lobster - 55006

Sea Turtle- 55010

#### Sealife

Let's go under the Sea and enjoy twelve colorful appliqué quilt patterns! Sealife is available as individuals, Collections, and Quilt Shop Block of the Month patterns. Collections and B.O.M. include finishing instructions for complete quilt as pictured. The full quilt finishes at approximately 64" x 70". The individual patterns finish at 12" x 12" with scallop borders. The image within stripe border is 8"x 8". BOM Program features and benefits on page 12.

Angelfish - 55001

Crab - 55003

Manatee - 55007

Shark - 55011

Clownfish- 55002

Dolphin - 55004

Orca - 55008

Stingray - 55012