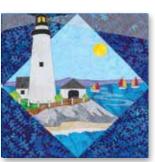

# Lighthouses

#### Order online: www.zebrapatterns.com

Finished 64" x 84"

BOM Finishing Kit 44013

Heceta Head, OR - 44005

Point Vincente, CA - 44009

New Canal, LA - 44006

Portland Head, ME - 44010

#### **Lighthouses** Finished 64" x 84"

Twelve majestic Lighthouses from all around the USA. Available as a full Collection, Individual Patterns or as Quilt Shop Block of the Month. Collections and B.O.M. include finishing instructions to complete the auilt as pictured. The individual Lighthouse blocks finish at 14" x 14" or 20" x 20" with 3" borders.

The unique beach scene on the bottom border could be used on a traditional pieced quilt to spice it up! Inquire about creating a custom lighthouse for your local area! Quilt Shops Only. See page 23 for custom design.

BOM Program features and benefits on page 12.

Assateague Light, VA - 44001

Boston Light, MA - 44003

Oswego Light, NY- 44007

Split Rock, MN - 44011

Big Sable, MI - 44002

Cape Hatteras, NC - 44004

Pigeon Point, CA- 44008

St. Augustine, FL - 44012