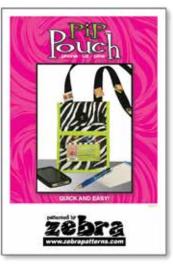

Also Available as full sized 18" x 21" Printed Panel too - even quicker!

PIP Pouch 30002 Approx 5" x 7" finished pouch **One Hour Project!** 

The perfect solution to keep guild name tag, phone and collectible pins all in one easy to make pouch! Take exactly what you need to meetings and shows. Display your pins on the wide strap. Keep your phone inside or in the back open pocket. The clear pocket on front is perfect for your i.d. or business card. The **PIP POUCH** is also areat for airport travel.