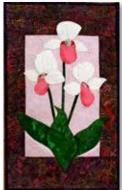

#### 39 Choices!

Available individually or Collections of twelve. Finshed Size:12" x 20"

Floral Collection I: Coreopsis, Sweetpea, Dogrose, Cornflower, Calilily, Speckled Lily, Columbine, Poppy, Hollyhocks, Gladiola, Iris, Morning Glory

Floral Collection 2: Pansy, Daffodil, Tulip, Lily of the Valley, Black Eyed Susan, Forget-Me-Not, Bleeding Heart, Bluebonnet, Cyclamen, Sunflower, Anemone, Hibiscus

Collection 3: Violets, Bird of Paradise, Poinsettia, Amaryllis, Orchid, Lilac, Lady Slipper, Waterlily, Clematis, Petunia, Azalea, Plumeria

Speckled Lily - 10006

Columbine - 10007

Poppy - 10008

Hollyhocks - 10009

Gladiola - 10010

Iris - 10011

Morning Glory - 10012

Pansy - 10013