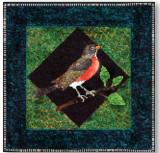

# Birds 1

# 

Complete Bird 1 Collection - 50015 BOM Finishing Kit - 50013

Bluebird - 50005

Scarlet Tanager - 50009

Robin - 50006

Kingfisher - 50010

#### Birds 1 and 2

Twenty-four beautiful bird patterns are available as individual patterns, Collection, and Quilt Shop Block of the Month Programs. Collections and B.O.M. include finishing instructions for complete quilts as pictured. The individuals can be used as wall hangings, pillow covers, tote covers. With widened 6" side borders and no top/bottom borders, patterns can easily be made into placemats. The full quilt for either theme finishes at approximately 64" x 70". The individual wallhanging patterns finish at 14" x 14" without borders and 20" x 20" with borders.

#### **Twenty Four Birds!**

"Birds 1" is a collection of birds that are primarily found on the Eastern half of the United Srates. "Birds 2" focuses more on the western half of the country. There are 24 birds in the full "Birds" series. You could mix the individual bird patterns from either collection to make your own unique quilt. Each bird pattern includes full instructions, a full sized positioning sheet and sequentially numbered pattern pieces for ease Of USE. BOM Program features and benefits on page 12.