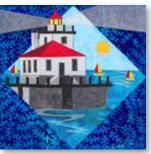

# Lighthouses

#### Order online: www.zebrapatterns.com

Finished 64" x 84"

BOM Finishing Kit 44013

Heceta Head, OR - 44005

Point Vincente, CA - 44009

New Canal, LA - 44006

Portland Head, ME - 44010

#### **Lighthouses** Finished 64" x 84"

Twelve majestic Lighthouses from all around the USA. Available as a full Collection, Individual Patterns or as Quilt Shop Block of the Month. Collections and B.O.M. include finishing instructions to complete the auilt as pictured. The individual Lighthouse blocks finish at 14" x 14" or 20" x 20" with 3" borders.

The unique beach scene on the bottom border could be used on a traditional pieced quilt to spice it up! Inquire about creating a custom lighthouse for your local area! Quilt Shops Only. See page 23 for custom design.

BOM Program features and benefits on page 12.

Assateague Light, VA - 44001

Boston Light, MA - 44003

Oswego Light, NY- 44007

Split Rock, MN - 44011

Big Sable, MI - 44002

Cape Hatteras, NC - 44004

Pigeon Point, CA- 44008

St. Augustine, FL - 44012